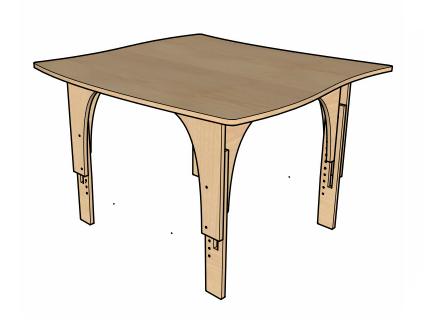

#### Seated Table Curved Adjustable Leg in Fusion Maple

These exclusively designed square **Reach Tables** are our core component for creating beautiful and collaborative learning environments. The aesthetically pleasing table top design is based on the flowing curves you'd find in nature, allowing the tables to interlock together creating longer or wider surface areas as needed.

#### **Product features**

- · Edges all smoothed and finished
- · Floor Glides
- Expandable surface by nesting in any direction

### **Materials**

• Europly FSC certified hardwood plywood (FSC R 012337)