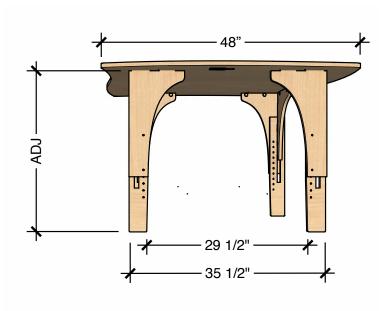

#### Views

Refer to Technical Sheet for more details.

# natural pod™

TABLE WEIGHT 39lbs/17.6kg

TABLE LOAD (max) 352lbs/160 kg

| TECHNICAL DRAWING |             |                    |                    |
|-------------------|-------------|--------------------|--------------------|
| REACH<br>TABLE    |             |                    |                    |
| SMALL LEGS        |             | 13"                | 18"                |
| MEDIUM LEGS       |             | 17"                | 24"                |
| LARGE LEGS        | min ht (in) | 25"<br>min ht (in) | 30"<br>max ht (in) |
|                   |             |                    |                    |

Dimensions indicated are approximate. Please contact us if you require clarification.