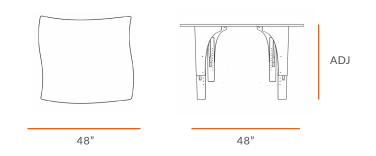

#### Views

Refer to Technical Sheet for more details.

# natural pod™

TABLE WEIGHT 39lbs/17.6kg

TABLE LOAD (max) 352lbs/160 kg

| TECHNICAL DRAWING |             |                    |                    |
|-------------------|-------------|--------------------|--------------------|
| REACH<br>TABLE    |             |                    |                    |
| SMALL LEGS        |             | 13"                | 18"                |
| MEDIUM LEGS       |             | 17"                | 24"                |
| LARGE LEGS        | min ht (in) | 25"<br>min ht (in) | 30"<br>max ht (in) |
|                   |             |                    |                    |

Dimensions indicated are approximate. Please contact us if you require clarification.